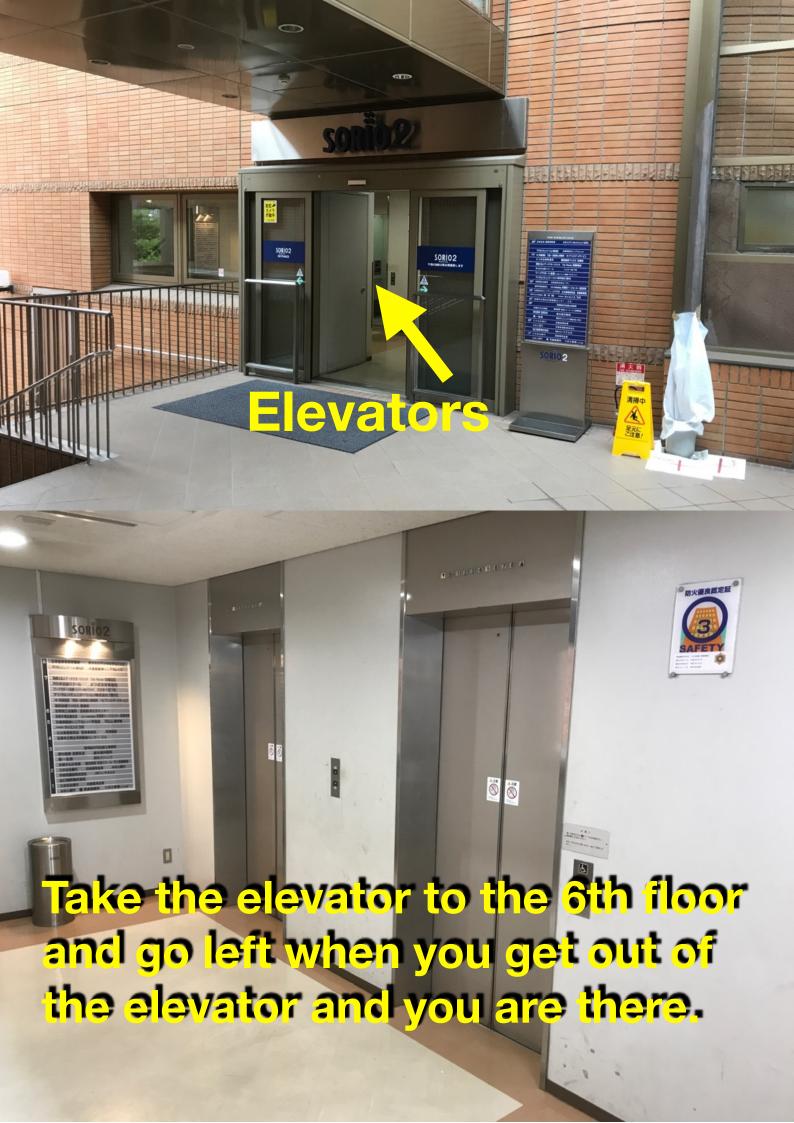

¥280

7 stops 8:38, 8:48, 8:58 AM · 14 min Local towards Takarazuka Hankyu Railway Imazu Line journey

Base Fare Covered

Takarazuka Exit train

Takarazuka Station

When you get to Takarazuka station exit the ticket gates. (there is only 1 exit) The entrance to Sorio 2 is just past the ATM and to the right.