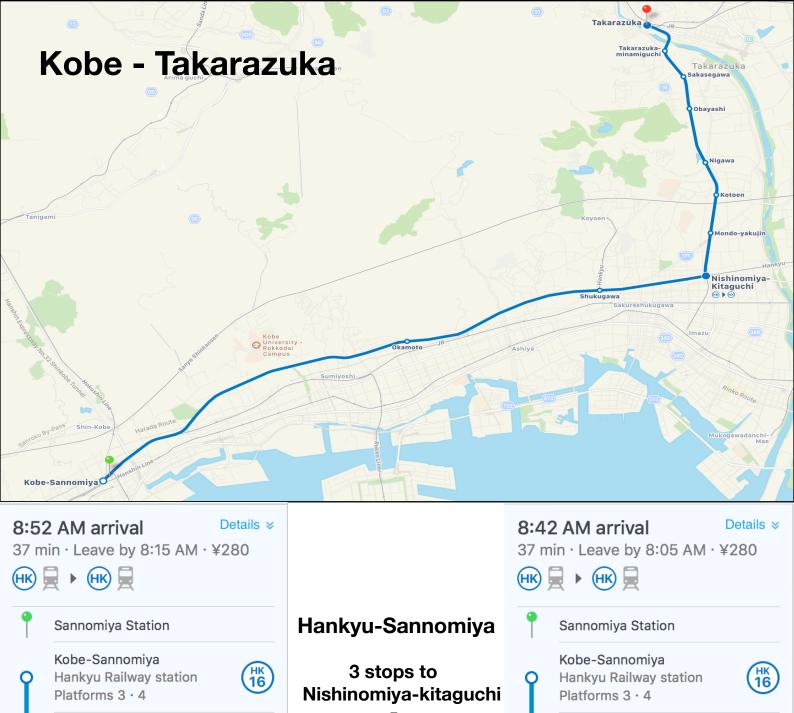

## 8:52 AM arrival

Details \*

37 min · Leave by 8:15 AM · ¥280

## Sannomiya Station

Hankyu Railway station Kobe-Sannomiya Platforms 3 · 4

3 stops Limited Express towards Hankyu-8:20, 8:22, 8:30 AM · 15 min Hankyu Railway Kobe Line Jmeda ourney

Transfer to the Imazu Line Nishinomiya-Kitaguchi train

¥280

7 stops 8:38, 8:48, 8:58 AM · 14 min Local towards Takarazuka Hankyu Railway Imazu Line journey

Base Fare Covered

Takarazuka Exit train

Takarazuka Station

When you get to Takarazuka station exit the ticket gates. (there is only 1 exit) The entrance to Sorio 2 is just past the ATM and to the right.