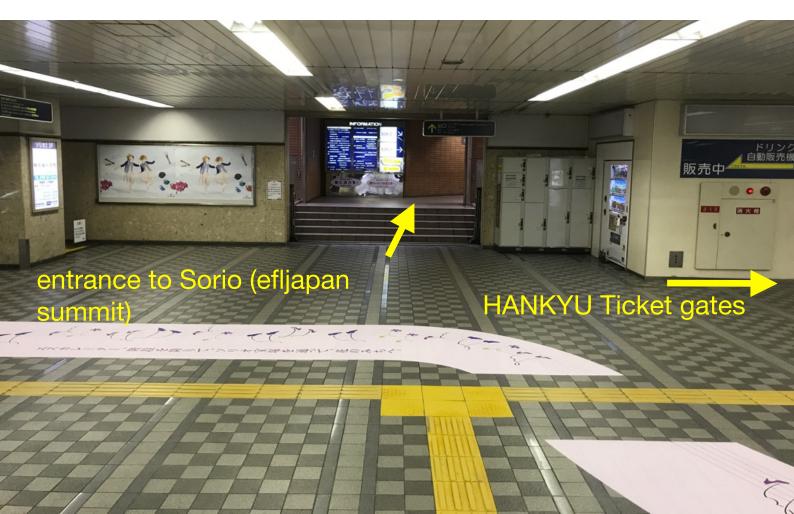

¥280

7 stops 8:38, 8:48, 8:58 AM · 14 min Local towards Takarazuka Hankyu Railway Imazu Line journey

Base Fare Covered

Takarazuka Exit train

Takarazuka Station

When you get to Takarazuka station exit the ticket gates. (there is only 1 exit) The entrance to Sorio 2 is just past the ATM and to the right.