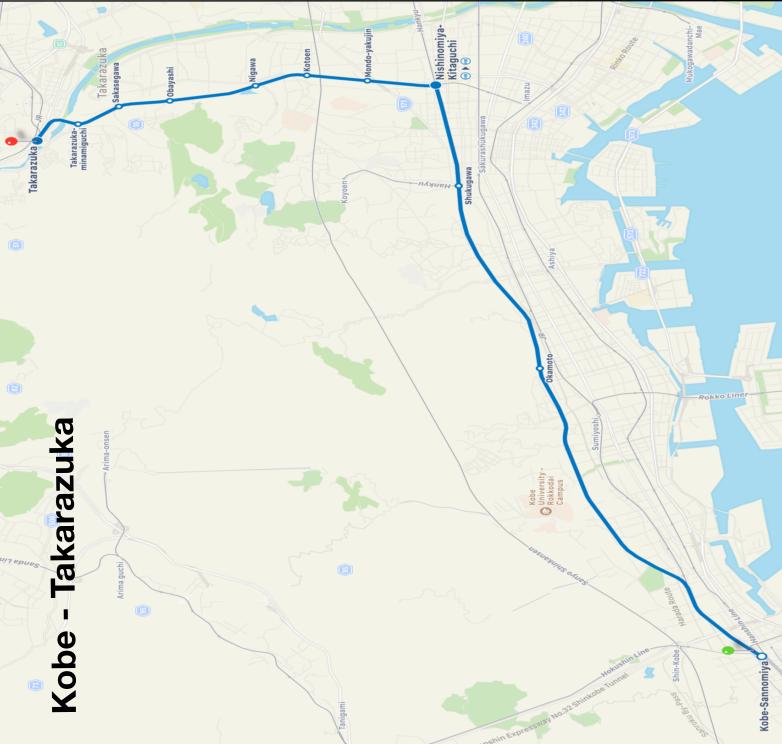

## Sannomiya Station

Hankyu Railway station Kobe-Sannomiya Platforms 3 · 4

3 stops Limited Express towards Hankyu-8:20, 8:22, 8:30 AM · 15 min Hankyu Railway Kobe Line Jmeda ourney

Transfer to the Imazu Line Nishinomiya-Kitaguchi train

¥280

7 stops 8:38, 8:48, 8:58 AM · 14 min Local towards Takarazuka Hankyu Railway Imazu Line journey

Base Fare Covered

Takarazuka Exit train

Takarazuka Station

When you get to Takarazuka station exit the ticket gates. (there is only 1 exit) The entrance to Sorio 2 is just past the ATM and to the right.