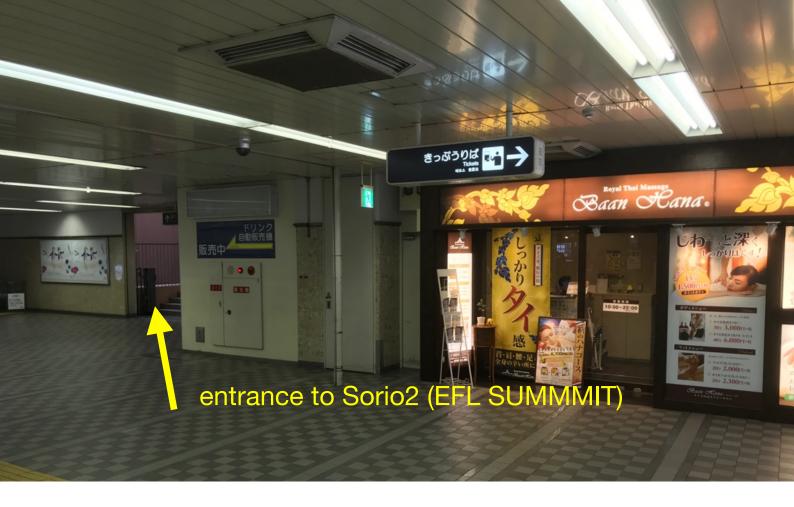

¥280

7 stops 8:38, 8:48, 8:58 AM · 14 min Local towards Takarazuka Hankyu Railway Imazu Line journey

Base Fare Covered

Takarazuka Exit train

Takarazuka Station

When you get to Takarazuka station exit the ticket gates. (there is only 1 exit) The entrance to Sorio 2 is just past the ATM and to the right.