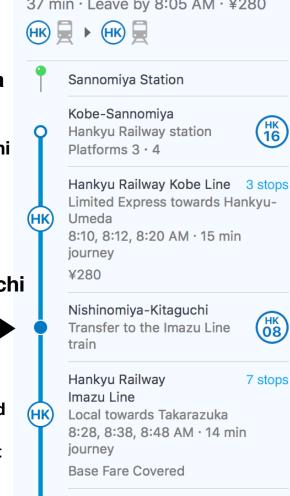

## Sannomiya Station

Hankyu Railway station Kobe-Sannomiya Platforms 3 · 4

3 stops Limited Express towards Hankyu-8:20, 8:22, 8:30 AM · 15 min Hankyu Railway Kobe Line Jmeda ourney

Transfer to the Imazu Line Nishinomiya-Kitaguchi train

¥280

7 stops 8:38, 8:48, 8:58 AM · 14 min Local towards Takarazuka Hankyu Railway Imazu Line journey

Base Fare Covered

Takarazuka Exit train

Takarazuka Station

When you get to Takarazuka station exit the ticket gates. (there is only 1 exit) The entrance to Sorio 2 is just past the ATM and to the right.