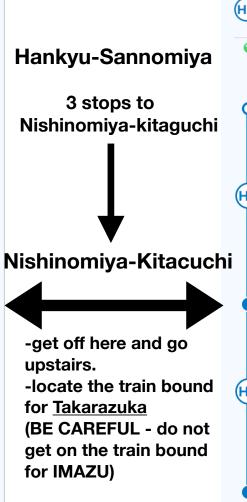

## Sannomiya Station

Hankyu Railway station Kobe-Sannomiya Platforms 3 · 4

3 stops Limited Express towards Hankyu-8:20, 8:22, 8:30 AM · 15 min Hankyu Railway Kobe Line Jmeda ourney

Transfer to the Imazu Line Nishinomiya-Kitaguchi train

¥280

7 stops 8:38, 8:48, 8:58 AM · 14 min Local towards Takarazuka Hankyu Railway Imazu Line journey

Base Fare Covered

Takarazuka Exit train

Takarazuka Station

When you get to Takarazuka station exit the ticket gates. (there is only 1 exit) The entrance to Sorio 2 is just past the ATM and to the right.