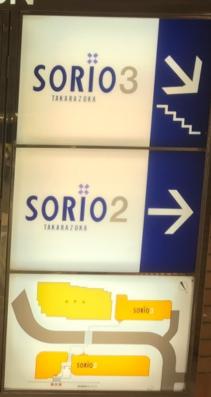

¥280

7 stops 8:38, 8:48, 8:58 AM · 14 min Local towards Takarazuka Hankyu Railway Imazu Line journey

Base Fare Covered

Takarazuka Exit train

Takarazuka Station

When you get to Takarazuka station exit the ticket gates. (there is only 1 exit) The entrance to Sorio 2 is just past the ATM and to the right.