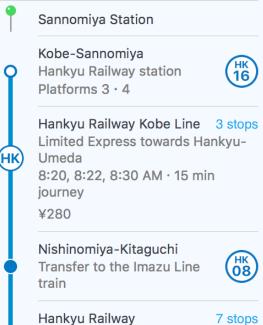

## Sannomiya Station

Hankyu Railway station Kobe-Sannomiya Platforms 3 · 4

3 stops Limited Express towards Hankyu-8:20, 8:22, 8:30 AM · 15 min Hankyu Railway Kobe Line Jmeda ourney

Transfer to the Imazu Line Nishinomiya-Kitaguchi train

¥280

7 stops 8:38, 8:48, 8:58 AM · 14 min Local towards Takarazuka Hankyu Railway Imazu Line journey

Base Fare Covered

Takarazuka Exit train

Takarazuka Station

When you get to Takarazuka station exit the ticket gates. (there is only 1 exit) The entrance to Sorio 2 is just past the ATM and to the right.