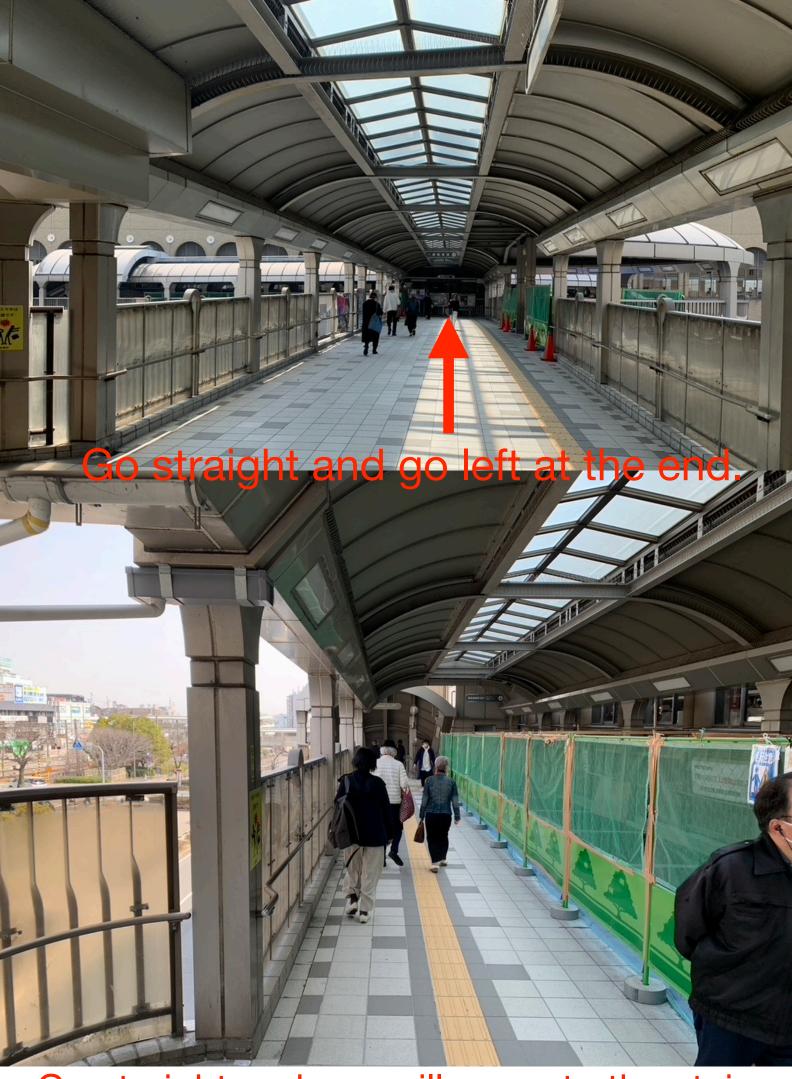

## JR OSAKA-TAKARAZUKA

When you get to JR Takarazuka station exit the ticket gates. (there is only 1 exit) Go right.

Go straight and you will come to the stairs

Go down the stairs and go right.