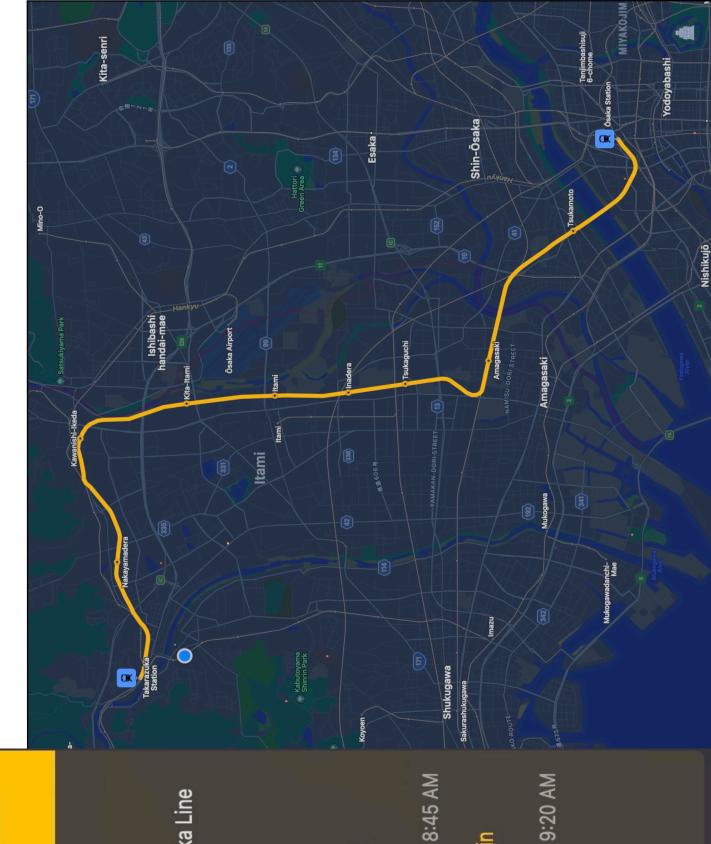

## 9:20 AM arrival

**Start** Ōsaka Station

Board the JR Takarazuka Line Local to Shin-Sanda

Scheduled at 8:45 AM

Exit train at Takarazuka After Nakayamadera

Osaka

Ride 9 stops, 35 min

Takarazuka

Takarazuka Station Arrive