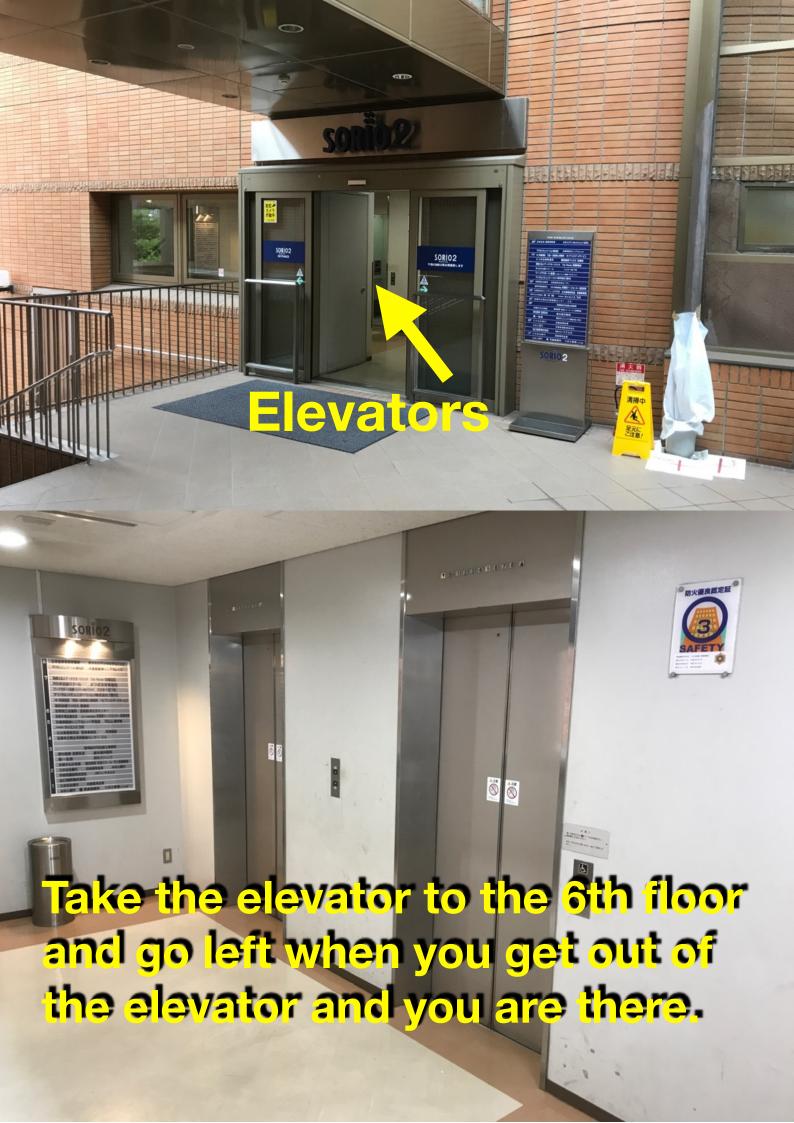

宝塚市商店連合会

(公社)兵庫県看護協会 兵庫県ナースセンター宝塚支所

5F 兵庫県阪神シニアカレッジ

公文教育研究会 宝塚事務局

科学実験教室 サイエンス ラボ

難関国:私益 進学館

**GO RIGHT** 

If you have any trouble finding the place please give me a call.