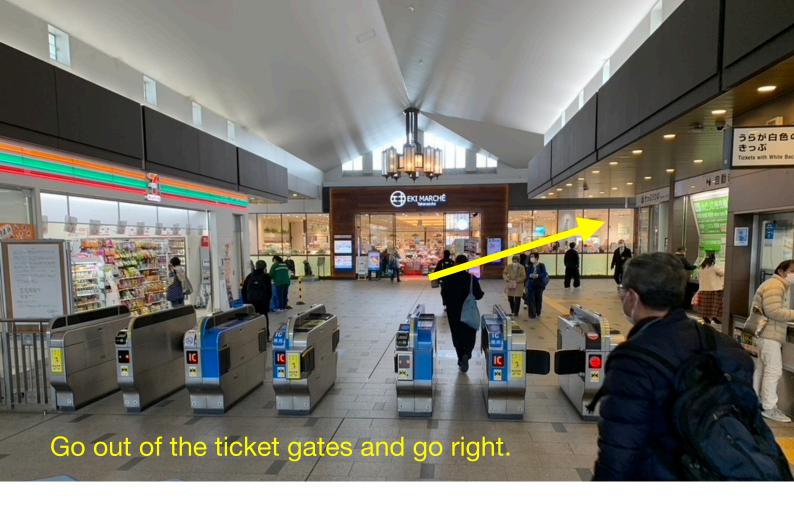

## JR OSAKA-TAKARAZUKA

When you get to JR Takarazuka station exit the ticket gates. (there is only 1 exit) Go right.

Go straight and you will come to the stairs

Go down the stairs and go right.