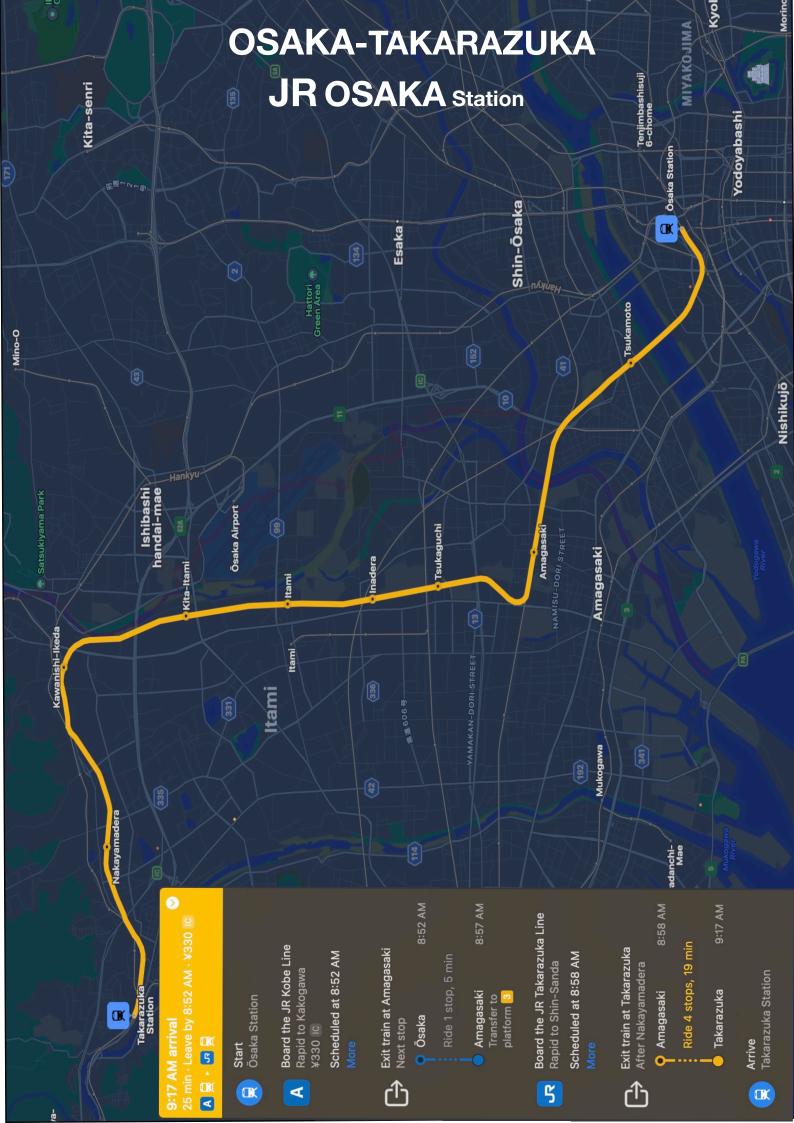

## 9:20 AM arrival

**Start** Ōsaka Station

Board the JR Takarazuka Line Local to Shin-Sanda

Scheduled at 8:45 AM

Exit train at Takarazuka After Nakayamadera

Osaka

Ride 9 stops, 35 min

Takarazuka

Takarazuka Station Arrive