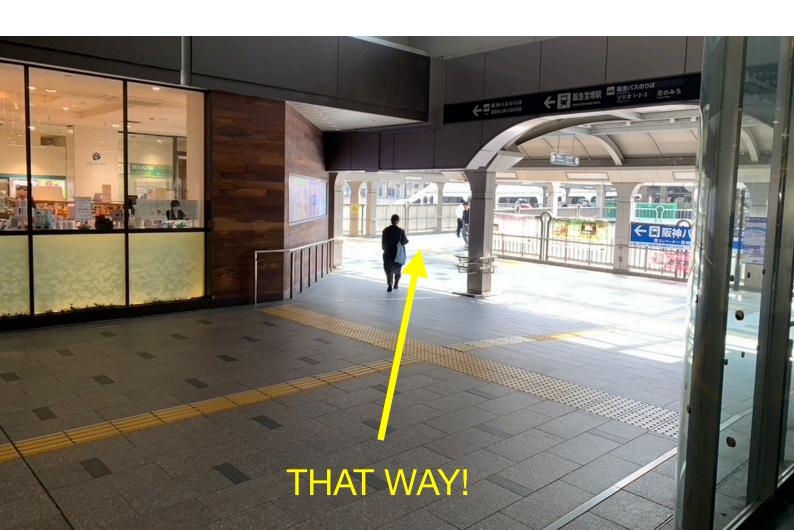

## JR OSAKA-TAKARAZUKA

When you get to JR Takarazuka station exit the ticket gates. (there is only 1 exit) Go right.

Go straight and you will come to the stairs

Go down the stairs and go right.